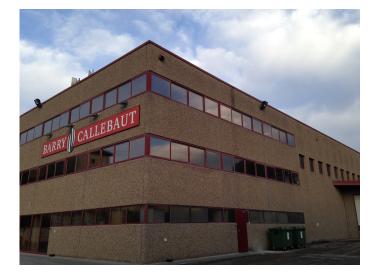

## www.group-ips.com

Barry Callebaut is the world"sleading manufacturer of high-quality chocolate and cocoa products representing more than 9.300 employees and 50 production facilities.

Support of the BC engineering department integrated in the customer's team at the Gurb factory. Elaboration of several processing projects throughout all phases.

# Engineering Support

Barry Callebaut, Spain - Gurb, 06/2014 -Ongoing