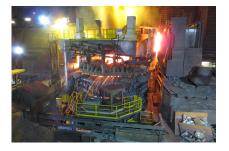

The site of Belval has been chosen for significant investment as part of the global decarbonization program, thanks to the already existing EAF route. The complete steelshop is being revamped.

IPS is supporting AM in the preparation phase in order to submit the investment proposal to the internal committee and for EU funding.

## Revamping steelshop

MANAGE PRIMARY EUROPE

## Principal project data

Revamping of steelshop