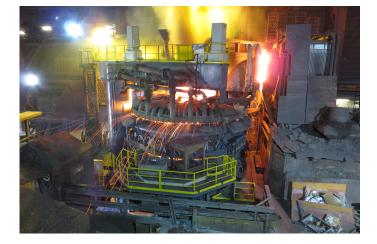

The site of Belval has been chosen for significant investment as part of the global decarbonization program, thanks to the already existing EAF route. The complete steelshop is being revamped.

IPS is supporting AM in the preparation phase in order to submit the investment proposal to the internal committee and for EU funding.

## Revamping steelshop

MANAGE PRIMARY EUROPE

## Principal project data

Revamping of steelshop