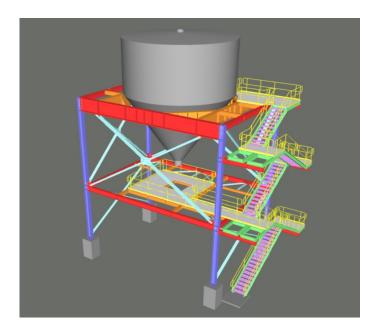

- STAIRS TOWER STEEL STRUCTURE DESIGN
- KILN PLATFORM STRUCTURE DESIGN
- STAIRS TOWER WORKSHOP DRAWINGS
- KILN PLATFORM WORKSHOP DRAWINGS
- Reject Lime Bin LB-902 DRAWINGS
- SN120 Tower DRAWINGS
- 3B Tower DRAWINGS
- SN330 Tower DRAWINGS

## Structural Design of North East Kiln Project

Virginia, 2014

PRIMARY

## Principal project data

New lime production plant Winchester, Virginia