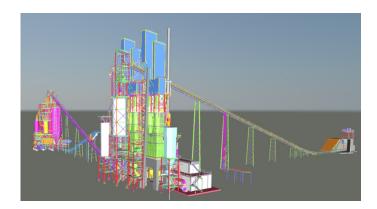

Carmeuse has more than 150 years of experience in quarrying and transforming limestone and dolomite into lime products using different manufacturing processes.

IPS was consulted by Carmeuse to design a complete new Kiln for lime production plant with additional capacity of 400T/day located in SALALAH, OMAN. Main equipment:

- Kiln
- Filters
- Conveyors
- Blower Room
- Electrical Room

## Principal project data

Extension lime production plant with additional capacity of 400t/ day