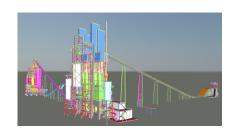

Carmeuse has more than 150 years of experience in quarrying and transforming limestone and dolomite into lime products using different manufacturing processes.

IPS was consulted by Carmeuse to design a complete new Kiln for lime production plant with additional capacity of 400T/day located in SALALAH, OMAN. Main equipment:

- Kiln
- Filters
- Conveyors
- Blower Room
- Electrical Room

## Principal project data

Extension lime production plant with additional capacity of 400t/ day