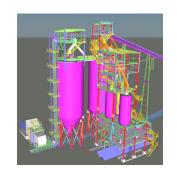

Carmeuse has more than 150 years of experience in quarrying and transforming limestone and dolomite into lime products using different manufacturing processes.

IPS was consulted by Carmeuse to design a complete new Kiln for lime production plant with additional capacity of 400T/day located in SALALAH, OMAN. Main equipment:

- Kiln
- Filters
- Conveyors
- Blower Room
- Electrical Room

## Principal project data

Extension lime production plant with additional capacity of 400t/ day