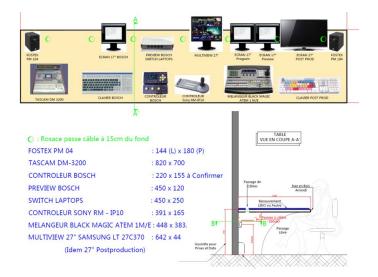

#### IPS operational unit(s)

IPS Belgium sa

| C : Rosace passe câble à 15cm du foi<br>FOSTEX PM 04 | nd<br>: 144 (L) x 180 | (7)           | VUE EN COU                    | PEAA        |
|------------------------------------------------------|-----------------------|---------------|-------------------------------|-------------|
|                                                      |                       | (P)           |                               |             |
| TASCAM DM+3200                                       | : 820 x 700           |               |                               |             |
| CONTROLEUR BOSCH                                     | : 220 x 155 à C       | onfirmer      |                               |             |
| PREVIEW BOSCH                                        | : 450 x 120           |               | Cénies                        | And an Bala |
| SWITCH LAPTOPS                                       | : 450 x 250           |               | Becanorement<br>UNO au featre | Da          |
| CONTROLEUR SONY RM - IP10                            | : 391 x 165           |               | Travin a state                |             |
| MELANGEUR BLACK MAGIC ATEM 1N                        | 1/E : 448 x 383.      | BT            | 18 <sup>-</sup> /max          |             |
| MULTIVIEW 27" SAMSUNG LT 27C37                       | 0 : 642 x 44          | 1             | _ / /                         |             |
| (Idem 27* Postproduction                             | 0                     | Proes at Data | 11/ ~                         |             |