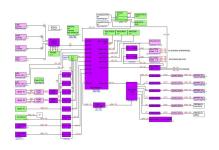

450 x 120           |               | Cénies                        | And an Bala |
| SWITCH LAPTOPS                                       | : 450 x 250           |               | Becanorement<br>UNO au featre | Da          |
| CONTROLEUR SONY RM - IP10                            | : 391 x 165           |               | Travin a state                |             |
| MELANGEUR BLACK MAGIC ATEM 1N                        | 1/E : 448 x 383.      | BT            | 18 <sup>-</sup> /max          |             |
| MULTIVIEW 27" SAMSUNG LT 27C37                       | 0 : 642 x 44          | 1             | _ / /                         |             |
| (Idem 27* Postproduction                             | 0                     | Proes at Data | 11/ ~                         |             |