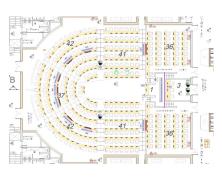

The new conference center will consist of a Chamber (400 seats), a reception hall and a 12-floor- tower for the offices.

After the remote follow-up of the installation, IPS will participate in the commissioning of the systems and will give the user trainings on-site.