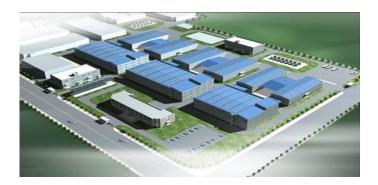

The new plant located in Tianjin, China will produce coating for automotive and industrial purposes. PPG wants to fulfill this growing demand of its customers with this investment.

The content of the project:

Workshop: mainly one-story building, partially 3 floors for the laboratories in light steel structure.

Warehouse: same construction method, connected via roof structure with the workshop.

Utility Building: two-story building in concrete and steel frame structure.

# Principal project data

Erection of new production plant.

- Total floor area: 8.959sqm
- Workshop, warehouse and utility building
- with 3 main access points