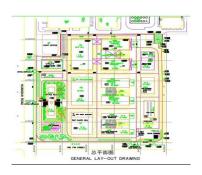

hop: mainly one-story building, partially 3 floors for the laboratories in light steel structure.

Warehouse: same construction method, connected via roof structure with the workshop.

Utility Building: two-story building in concrete and steel frame structure.

# New Production Facility

PPG Industries, China, 02/2007 - 03/2008

CHEMICALS

PRIMARY

PROJECT PREPARATION

PROJECT REALIZATION



# Principal project data

Erection of new production plant.

- Total floor area: 8.959sqm
- Workshop, warehouse and utility building
- with 3 main access points

### **Scope IPS**

**Project Preparation** 

- Permitting
- Layout

#### **Project Realisation**

- Project Management
- Cost/ Time/ Quality control
- Site Management
- Project Administration

## IPS operational unit(s)

■ IPS China Co Ltd