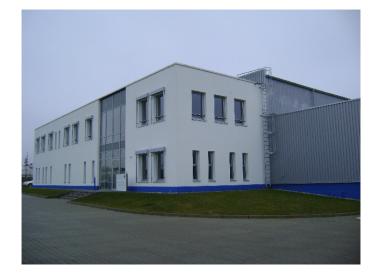

# Production Facility for Drawn Wire

Sprint Metal, Germany, 05/2007 - 06/2013

SPRINT METAL Providing special steel solutions

## Principal project data

New production facility for manufacturing of drawn wire in the industrial are of Brumby.Manufacturing is located in the main building. The adjoining building is used for maintenance, monitoring and storage.