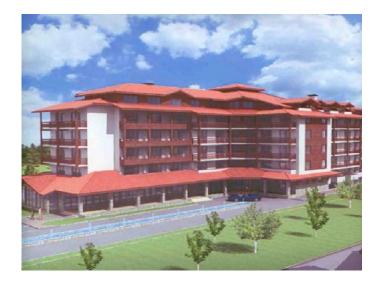

# Ski-Spa Serviced Apartments

MDA Consulting/ Galliard Homes UK, Razlog, Bulgaria, 07/2007 - 10/2008

BUILDINGS

PROJECT PREPARATION

PROJECT REALIZATION

BULGARIA

### Principal project data

Buildings data's:

- Building area of 2.900 m<sup>2</sup>
- Total area of 15.688m²
- 280 apartments
- Inside garage for 25 cars
- Outside parking for 42 cars
- Internal and external pools