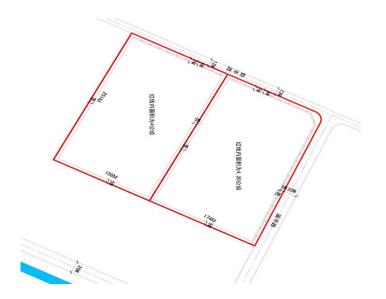

In the first phase, the plot of 40.000sqm will include the following:

- Production area
- Office area on two floors
- Storage area
- Parking for about 100 cars
- Access to bus station
- Double entrance for logistics

## Principal project data

Planning of Montupet in Changzhou

- 40.000sqm in first phase
- Including: production area, office, storage area, parking etc.