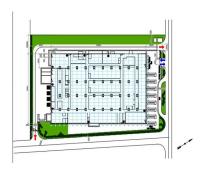

In the first phase, the plot of 40.000sqm will include the following:

- Production area
- Office area on two floors
- Storage area
- Parking for about 100 cars
- Access to bus station
- Double entrance for logistics

## Principal project data

Planning of Montupet in Changzhou

- 40.000sqm in first phase
- Including: production area, office, storage area, parking etc.