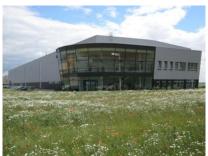

The ALMECO-Group, headquarter in Milano, Italy, is a international corporation and leader in the processing and refining of aluminium. The highly modern site in Bernburg, Sachsen-Anhalt, produces highly reflective and absorbing surfaces on aluminum for the solar and lighting industry.

Because of the successful and dynamic development, the ALMECO-Group decided to further enlarge the production site in Bernburg. With the errection of the cutting and packaging line, the activities were greatly enhanced.