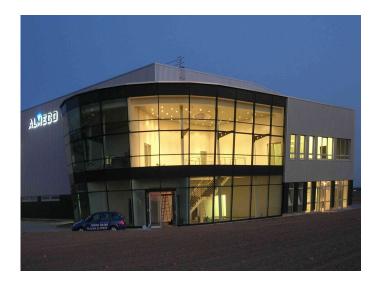

The ALMECO-Group, headquarter in Milano, Italy, is a international corporation and leader in the processing and refining of aluminium. The highly modern site in Bernburg, Sachsen-Anhalt, produces highly reflective and absorbing surfaces on aluminum for the solar and lighting industry.

Because of the successful and dynamic development, the ALMECO-Group decided to further enlarge the production site in Bernburg. With the errection of the cutting and packaging line, the activities were greatly enhanced.