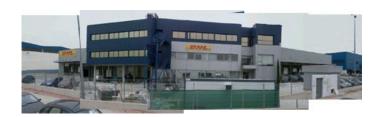

TASINSA is a real estate agency which requested from IPS a valuation of the existing warehouse facilities of his customer in DHL in Coslada, Madrid.

TASINSA requested IPS to make an audit on the existing tangible assests of the DHL plant in Coslada

in order to enable the customer to calculate the cumulative depreciation for tangible fixed assets of that fiscal year..

Total built surface 7570.71m2

- 5762 sqm warehouses
- 977.20 sqm original offices
- 830.91 sqm additional offices

## Audit of DHL Plant

Tasinsa, Spain, 12/2010 - 01/2011

PREDICT | BUIL

BUILDINGS

SPAIN

PROJECT PREPARATION

## Principal project data

Audit of DHL Logistic plant - 7.570,71 m2 of parcel services