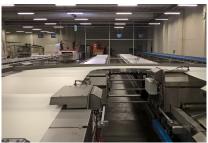

Due to production reorganization, Lotus Bakeries wanted to install 2 new production lines in its Courcelles facilities.

Adaptations of already existing lines and building are prerequisites. Modifications were made during running production keeping shutdown time as rare and short as possible.

Automation of dough preparation has been also upgraded.

Utilities (electricity, compressed air, chilled water) were reinforced consequently and modification to HVAC system were performed.

Major issues were planning, workers (both internal and external) safety and food safety.

## Principal project data

- 2 new production lines
- production running during works (7d/7, 24h/24)