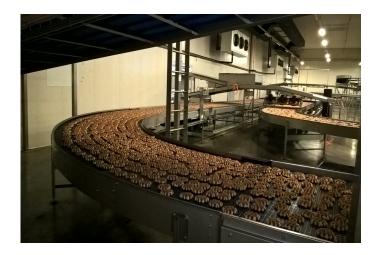

Lotus Bakeries is active worldwide in the snacking segment with brands like Lotus, Lotus Biscoff, Lotus Dinosaurus, Lotus Suzy... With headquarters in Belgium, Lotus Bakeries has production facilities in Belgium, the Netherlands, France and Sweden. In Courcelles production site, a broad range of waffles are produced.

Due to production reorganization, Lotus Bakeries wanted to install 2 new production lines in its Courcelles facilities.

Adaptations of already existing lines and building are prerequisites. Modifications were made during running production keeping shutdown time as rare and short as possible.

## Principal project data

- 2 new production lines
- production running during works (7d/7, 24h/24)